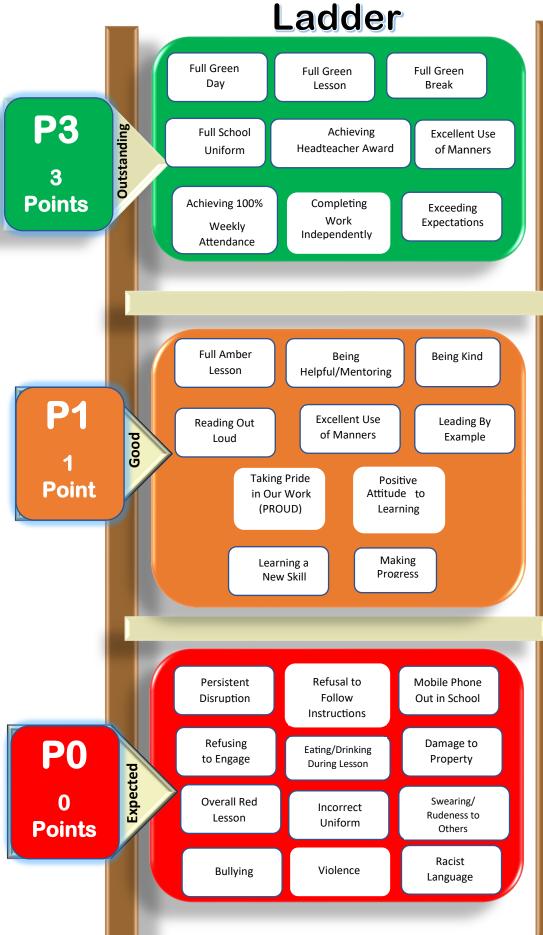

#### Rewards

Rewards points are issued daily and build up over each halfterm.

Points gained by students can be spent on a range of rewards and activities during the final week of each half-term.

Student points totals re-set each halfterm.

### <u>Headteacher's</u> <u>Award</u>

This award is issued to students nominated by members of staff for outstanding achievement in any area.

### **Sanctions**

A '3 strike' system operates for **red** offences. Pupils will lose access to outdoor break-time or lunch-time for demonstrating repeated negative attitudes towards learning.